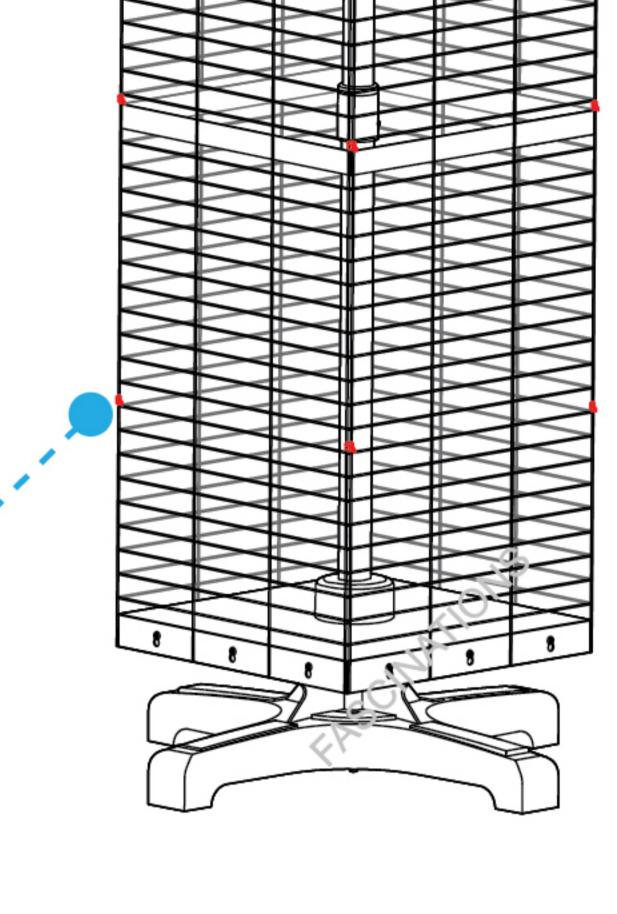

## ATTACHING THE WIRE RACK PANELS

(NOTE: It is helpful to have an additional person hold each panel in place while inserting and tightening the screws.)

First, drive the screws halfway into the Top and Bottom Attachment Squares, then hang the panel and tighten the screws.

5. Secure the Wire Rack Panel to the Top Attachment Square using 3 Small Screws with the flat side of the panel facing in. Then, secure the Wire Rack Panel to the Bottom Attachment Square using 3 Small Screws. Repeat until all 4 panels are attached.