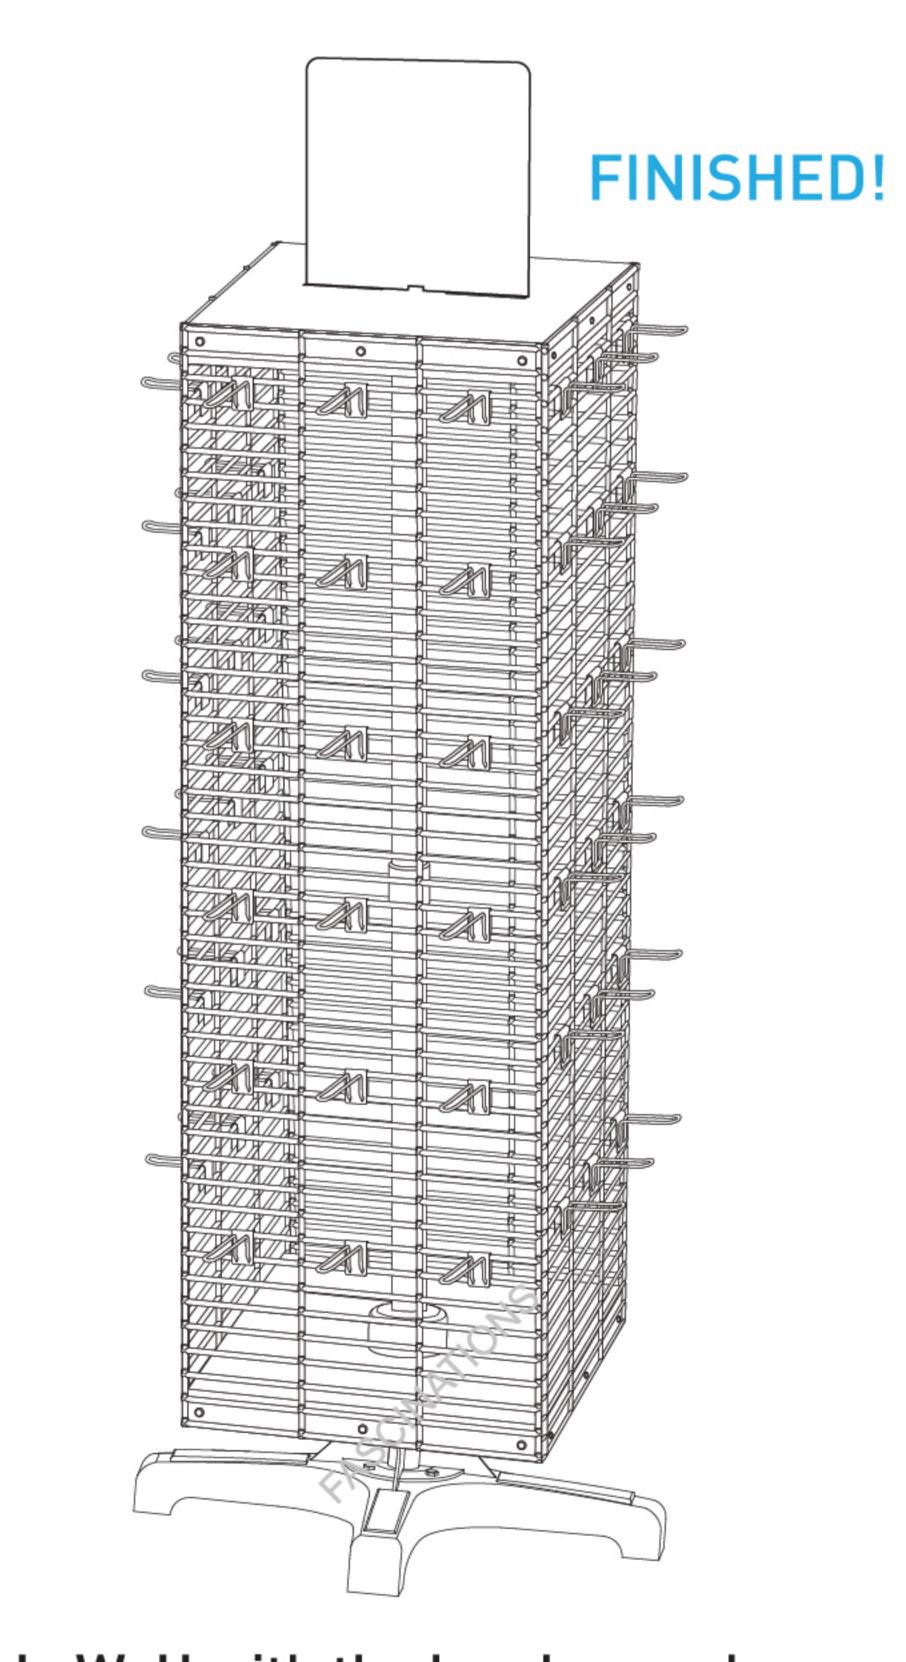

7. Slide the **Header** Card into the Top Attachment Square.

LxWxH with the header card: 19.7" x 19.7" x 69.5" (50cm x 50cm x 176.5cm)

Item #MMDWR MADE IN VIETNAM

If you have any problems assembling this display or there are missing parts, please give us a call: 206-870-3000 (8:00-4:00 PST). You can also email us at: <a href="mailto:support@fascinations.com">support@fascinations.com</a>