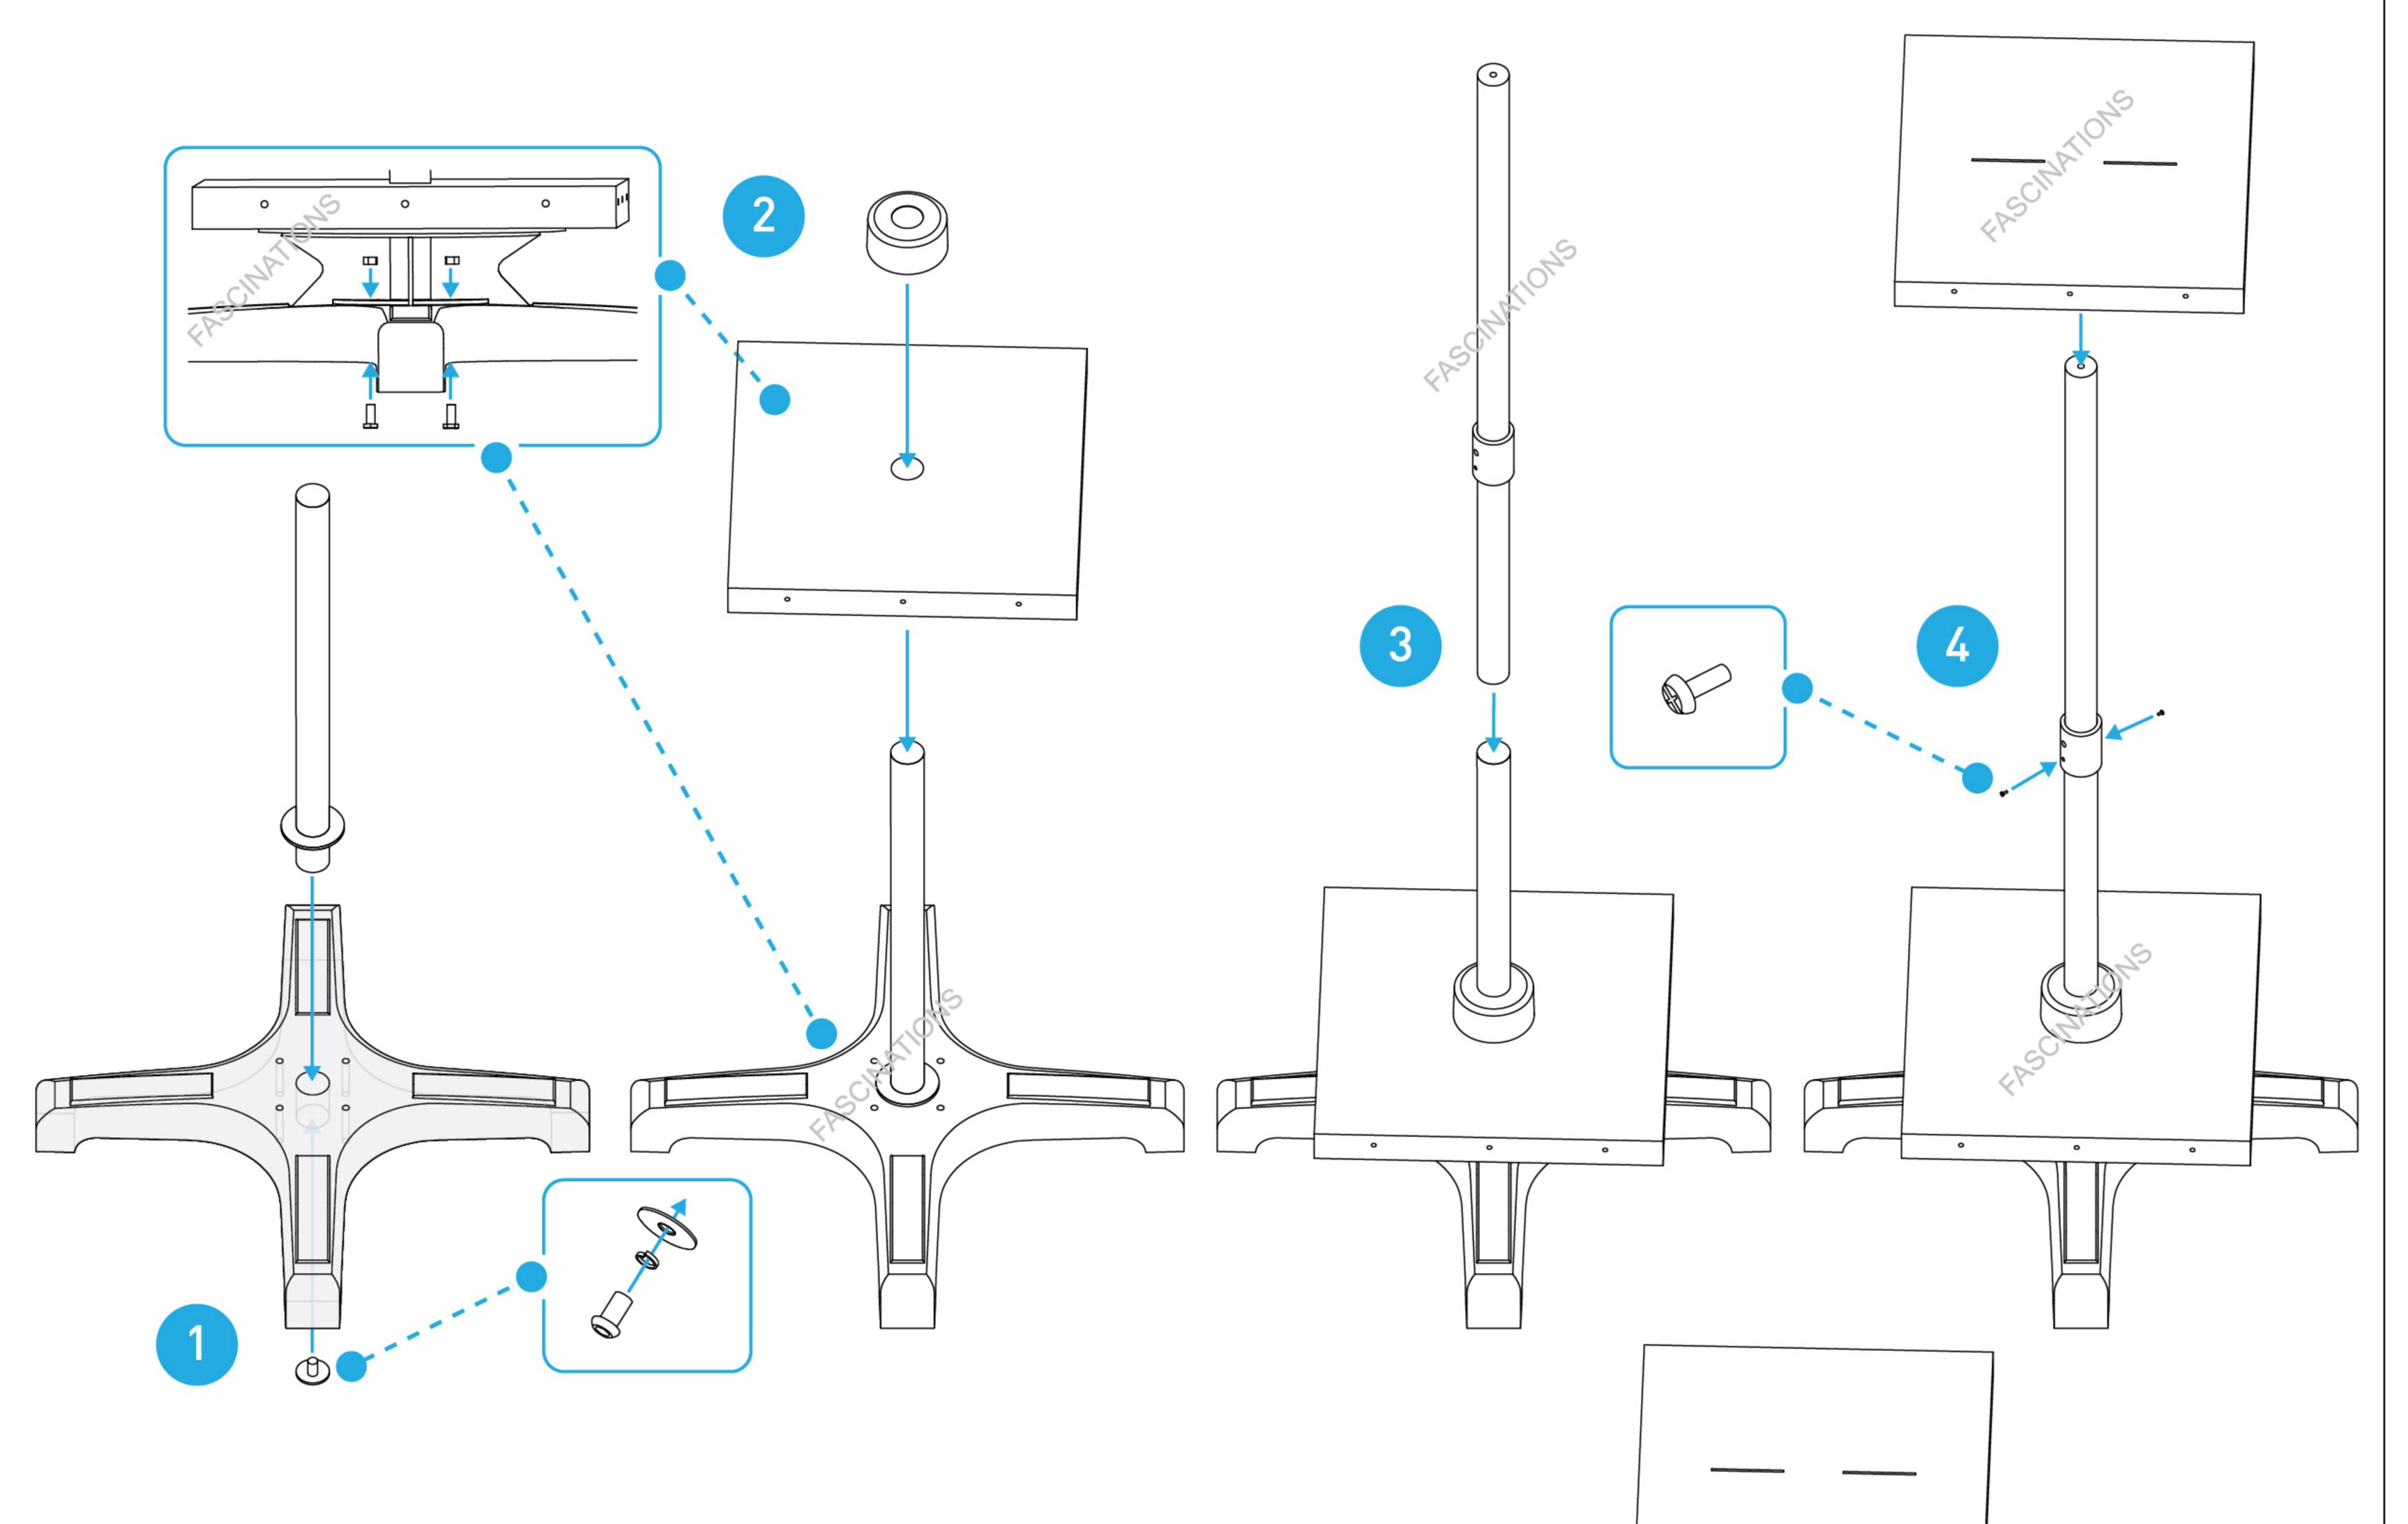

1 Plastic Lid

1 Big Washer

1 Header Card

1 Locking Washer

- 26 Small Screws
  1 Medium Hex Key
  - 4 Bolts with Nuts
    1 Small Hex Key
    - 84 Metal Hooks

10 Cable Ties

1 Large Screw

- . Set the Plastic Base on the floor and then secure the Lower Pole into the base using the Large Screw with Big and Locking Washers.
- 2. Slide the Bottom Attachment Square and Plastic Lid down the Lower Pole, then secure the Bottom Attachment Square to base using 4 Bolts with Nuts.
- 3. Insert Upper Pole set into Lower Pole.
- 4. Secure the Upper Pole Set to the Lower Pole using 2 Small Screws, and then attach the Top Attachment Square on the Upper Pole.