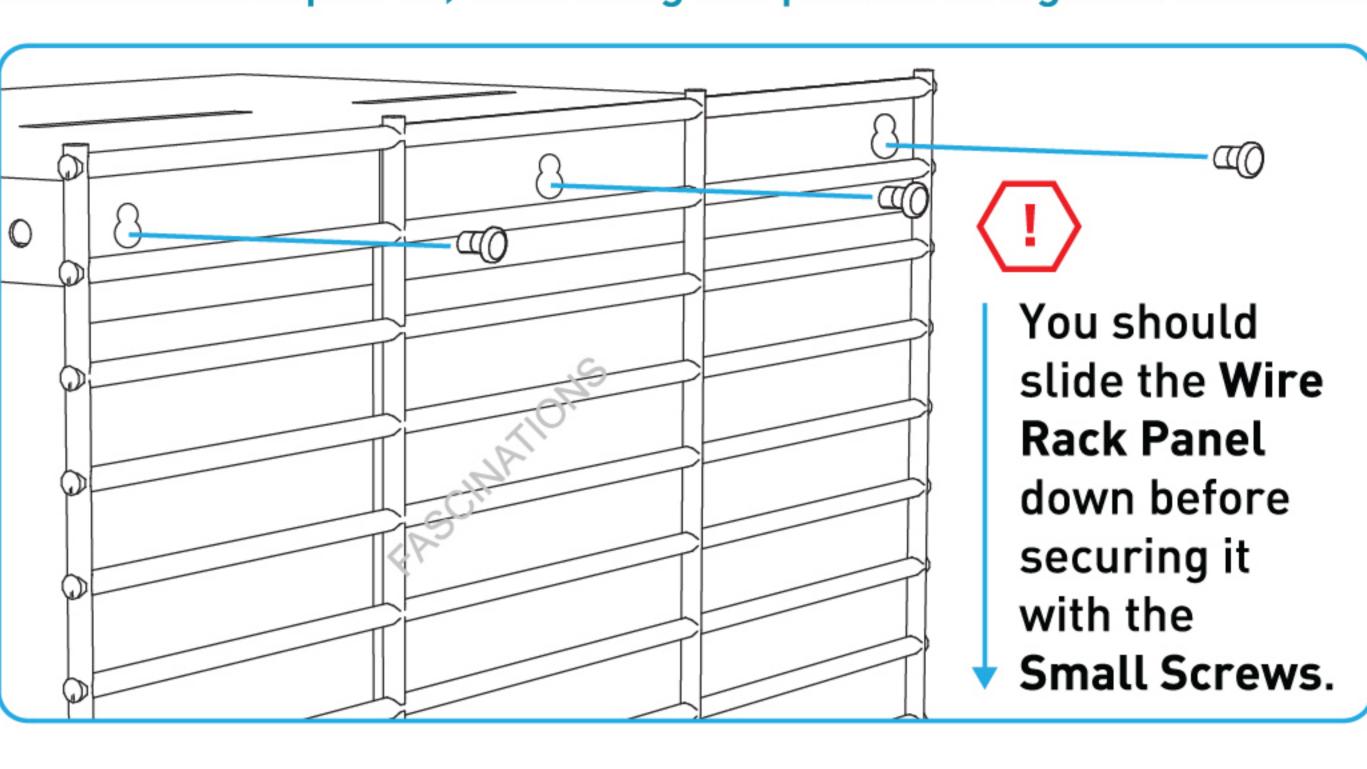

## ATTACHING THE WIRE RACK PANELS

(NOTE: It is helpful to have an additional person hold each panel in place while inserting and tightening the screws.)

First, drive the screws halfway into the Top and Bottom Attachment Squares, then hang the panel and tighten the screws.

5. Secure the Wire Rack Panel to the Top Attachment Square using 3 Small Screws with the flat side of the panel facing in. Then, secure the Wire Rack Panel to the Bottom Attachment Square using 3 Small Screws. Repeat until all 4 panels are attached.