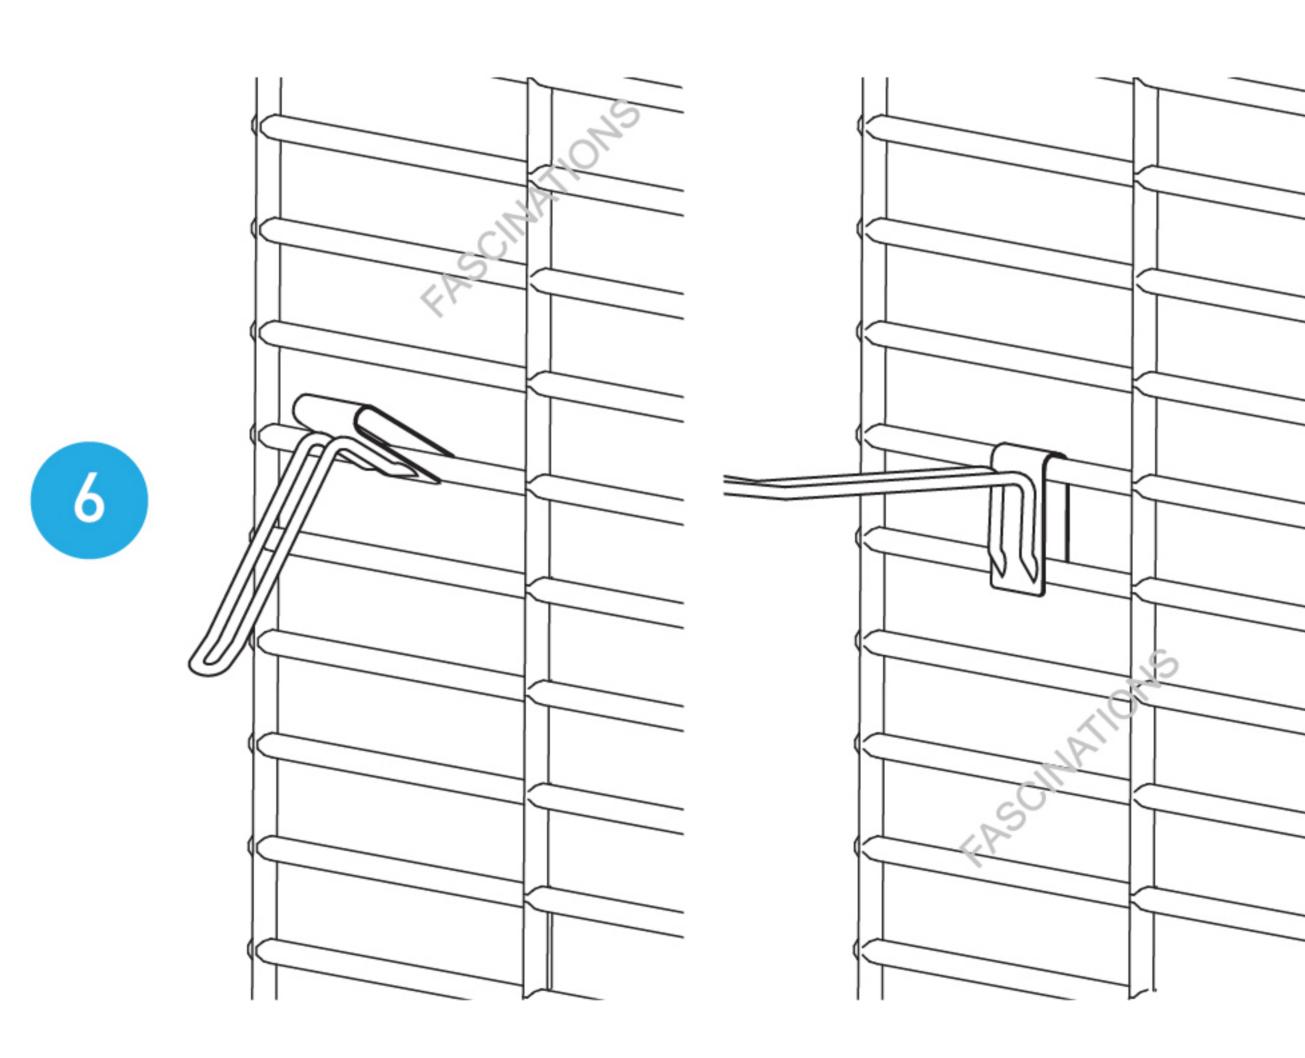

5. To insert the **Metal Hook**, slide it downward until it covers the second wire, as illustrated below.

It is helpful to hang a product sample on the first hook before setting up the others. Doing so will allow you to better determine how to space out the remaining hooks and showcase the products effectively. Ensure there is enough space between the hooks for customers to easily pick up and hang the products back.