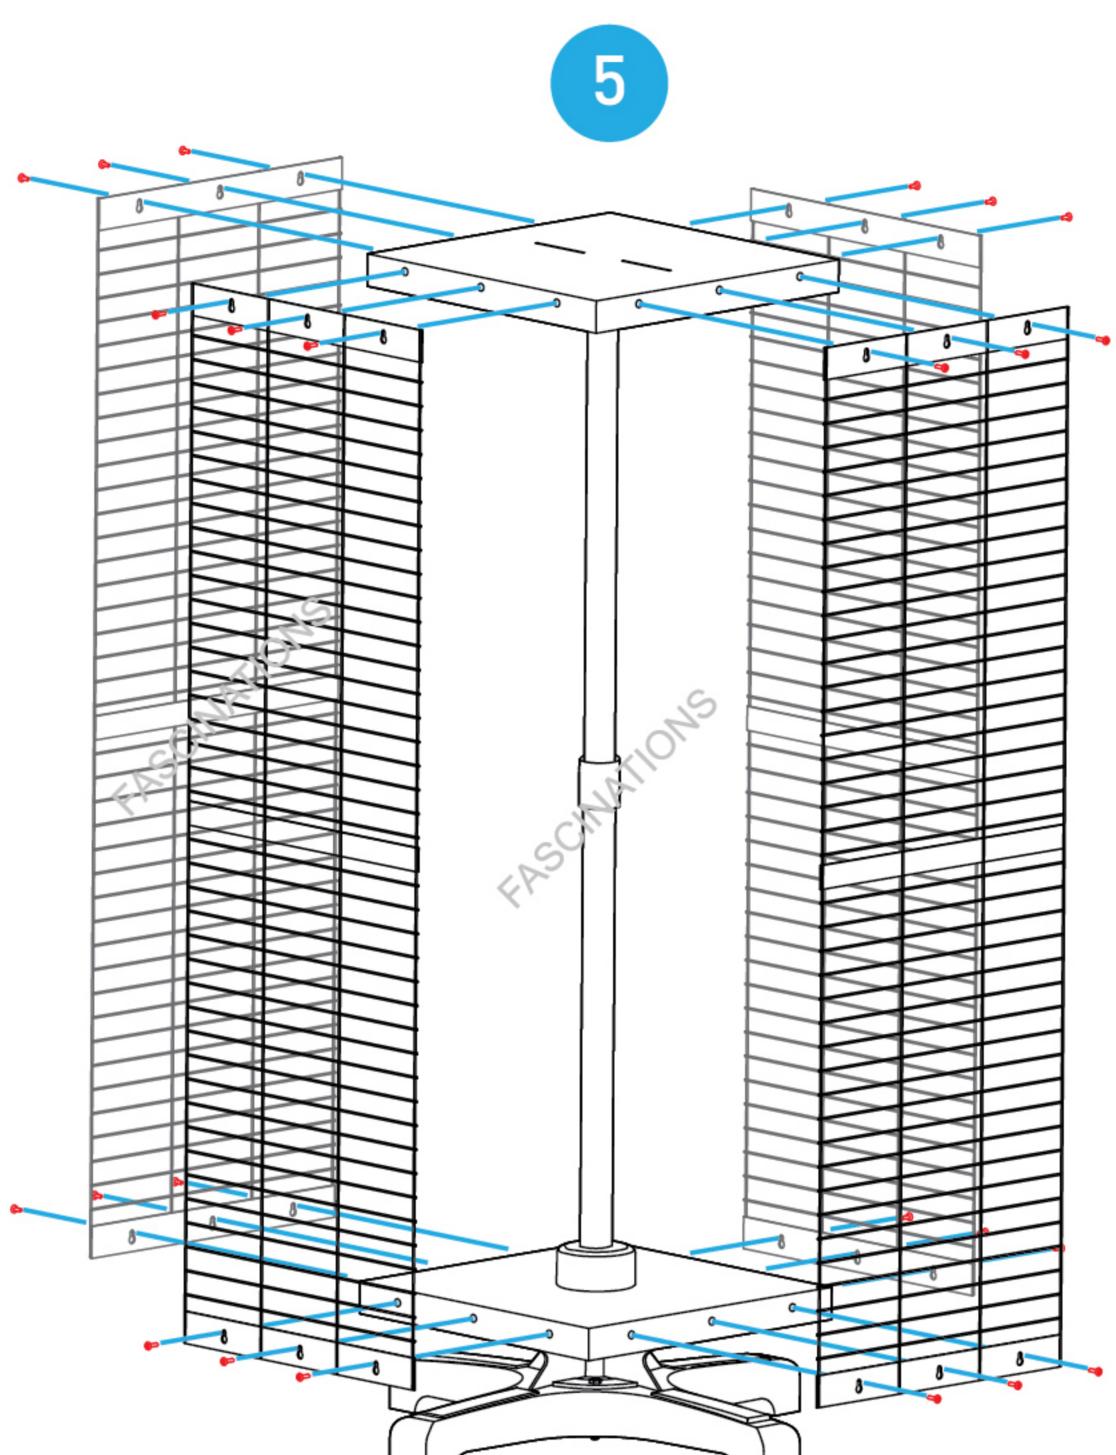

## ATTACHING THE WIRE RACK PANELS

(NOTE: It is helpful to have an additional person hold each panel in place while inserting and tightening the screws.)

First, drive the screws halfway into the Top and Bottom Attachment Squares, then hang the panel and tighten the screws.

5. Secure the Wire Rack Panel to the Top Attachment Square using 3 Small Screws with the flat side of the panel facing in. Then, secure the Wire Rack Panel to the Bottom Attachment Square using 3 Small Screws. Repeat until all 4 panels are attached.