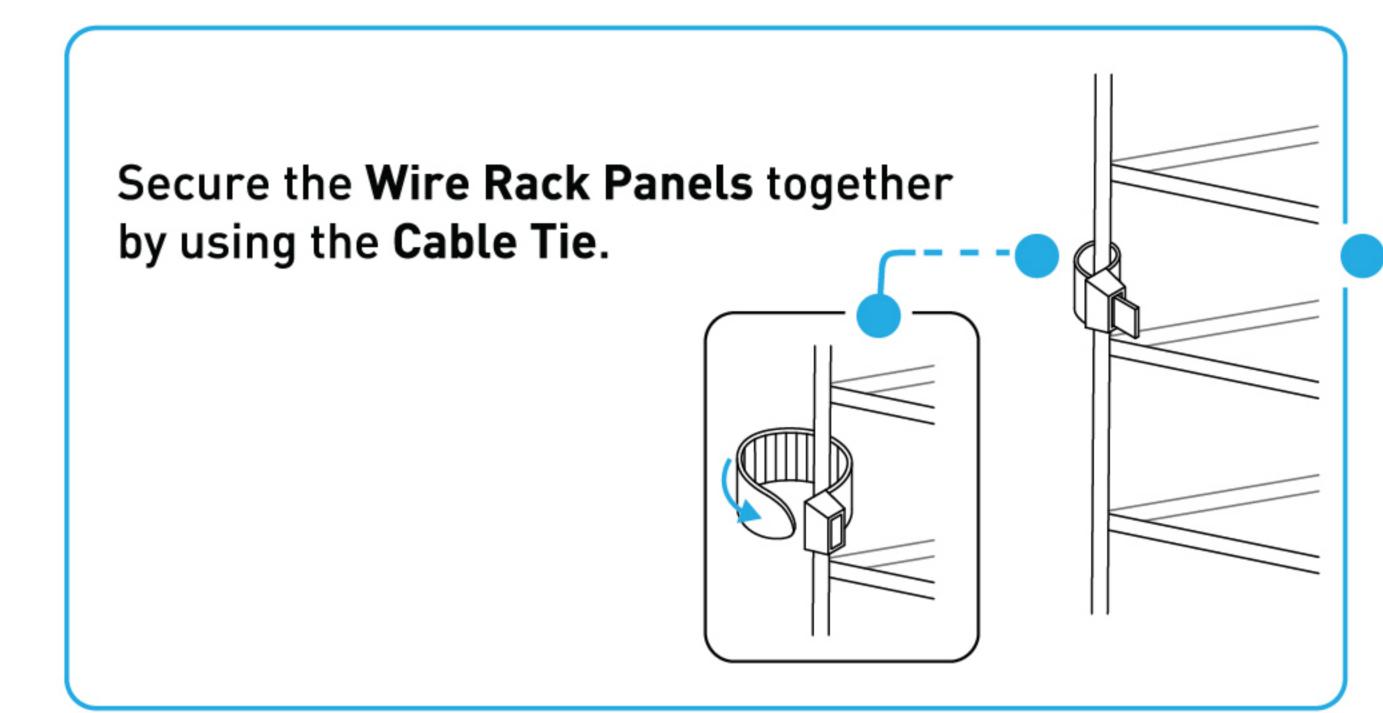

5. Secure the Wire Rack Panel to the Top Attachment Square using 3 Small Screws with the flat side of the panel facing in. Then, secure the Wire Rack Panel to the Bottom Attachment Square using 3 Small Screws. Repeat until all 4 panels are attached.