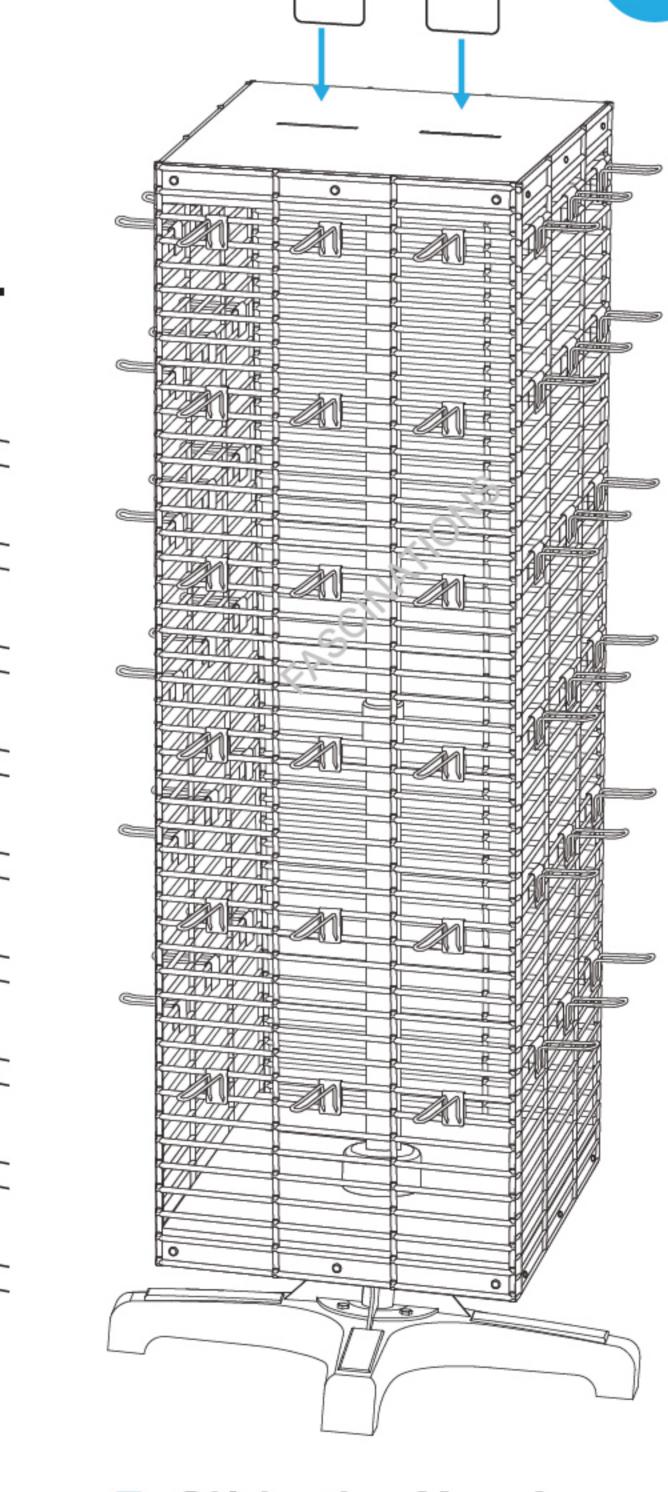

7. Slide the **Header** Card into the Top Attachment Square.

LxWxH with the header card: 19.7" x 19.7" x 69.5" (50cm x 50cm x 176.5cm)

Item #MMDWR MADE IN VIETNAM

If you have any problems assembling this display or there are missing parts, please give us a call: 206-870-3000 (8:00-4:00 PST). You can also email us at: <a href="mailto:support@fascinations.com">support@fascinations.com</a>